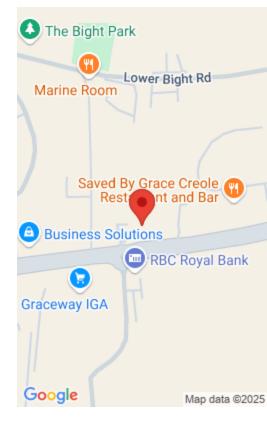

# COMMERCIAL LOT ACROSS FROM IGA GRACEWAY

https://kwturksandcaicos.com

This is a truly unique opportunity to own a prime, high traffic commercial lot on Leeward Highway. Measuring at 3.57 acres this large commercial lot has 280 feet of road frontage and elevated ocean views on both the north and south shores. This parcel is located within a 5 minute walk to the Graceway IGA [...]