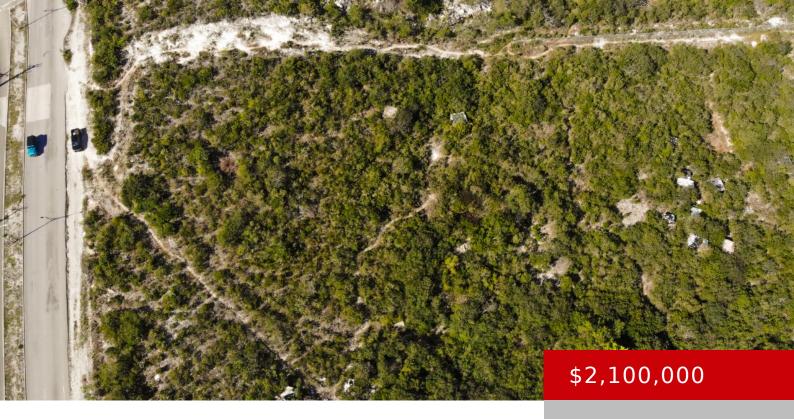

# COMMERCIAL LOT ACROSS FROM IGA GRACEWAY

https://kwturksandcaicos.com

This is a truly unique opportunity to own a prime, high traffic commercial lot on Leeward Highway. Measuring at 3.57 acres this large commercial lot has 280 feet of road frontage and elevated ocean views on both the north and south shores. This parcel is located within a 5 minute walk to the Graceway IGA [...]