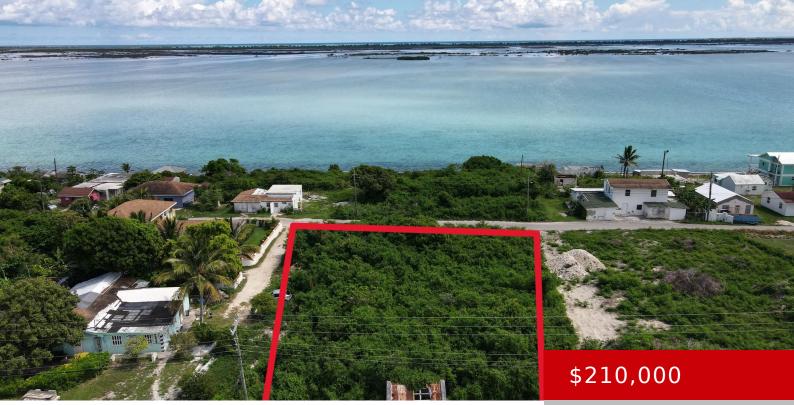

COMMERCIAL/RESIDENTIAL KI

https://kwturksandcaicos.com

Take advantage of this investment opportunity to develop this 0.45 acre parcel situated directly in the middle of Bottle Creek. It is steps away from the Government offices, schools, library, clinic as well as gas station, churches, ATM, and grocery stores. Take advantage of the two paved road access on the shorter sides that makes [...]

## Basics

Category: Sale Only Lot size: 19602 acres Island: North Caicos Date Listed: 2024-09-24T00:00:00

Miscellaneous

Land and Services: Not Landscaped

Status: Active Currency: USD Sale or Rent: For Sale MLS ID: 2400834