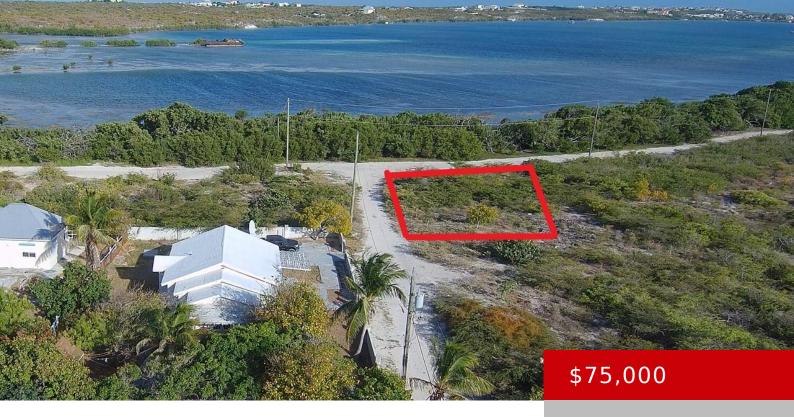

### **CORNER LOT AT CORALIE GARDENS**

https://kwturksandcaicos.com

Nice Corner lot at Coralie Garden, 0.26 acres. Adjacent to North Creek Road only 5 minutes from town and 10 minutes from the airport. Short walk to a beautiful secluded beach. Fertile soil for landscaping. Service by power and water.