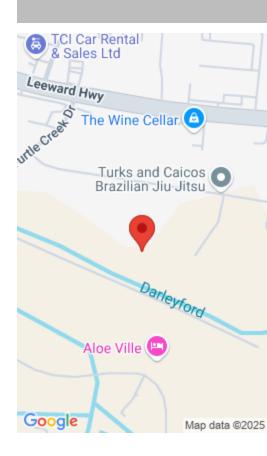

### Basics

Type: Vacant Land (Res/Unzoned) Lot size: 52272 acres Island: Providenciales Date Listed: 2024-10-22T00:00:00