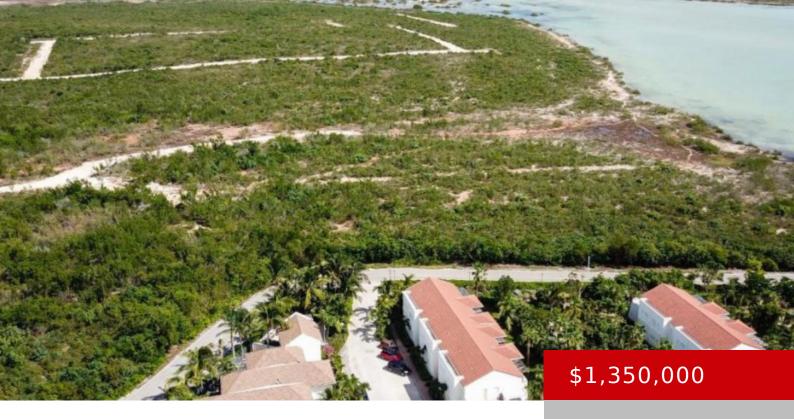

#### FLAMINGO LAKE WATERFRONT

https://kwturksandcaicos.com

Fabulous waterfront development site on beautiful Flamingo Lake. Comprising 3.72 acres, this property is located just off Leeward Highway approx. 300 yards south of RBC Royal Bank and can be accessed via Juba View Lane. Close to schools, sports facilities and IGA Leeward Highway. This is a great site for a developer considering lakefront townhouses, [...]

# **Building Details**

View: Lake Front