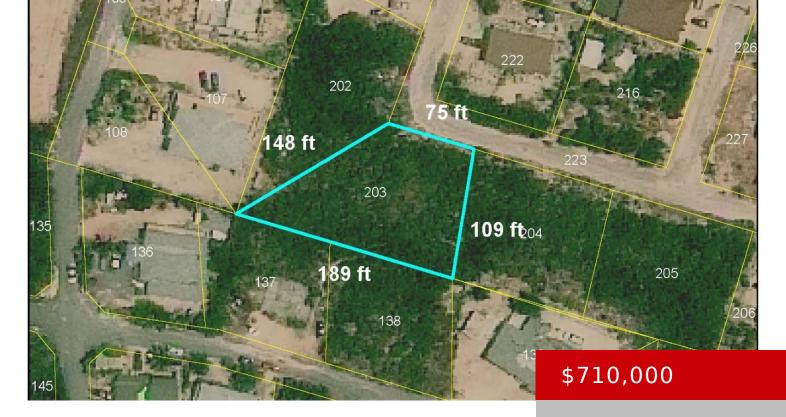

#### **FOURPLEX**

https://kwturksandcaicos.com

Off Millennium Highway behind "Chicken Shack". 4 Two bedroom 2 bathroom units. Three complete and tenanted while one is still under construction.

- Multi-Family 4+
- Active
- 3000 sq ft

## **Basics**

**Type:** Multi-Family 4+

Half baths: 0 half baths

Lot size: 14810 acres

**Currency:** USD

Sale or Rent: For Sale

**MLS ID:** 2400433

**Status:** Active

**Area: 3000** sq ft

Year built: 2024

**Island:** Providenciales

**Date Listed:** 2024-05-08T00:00:00