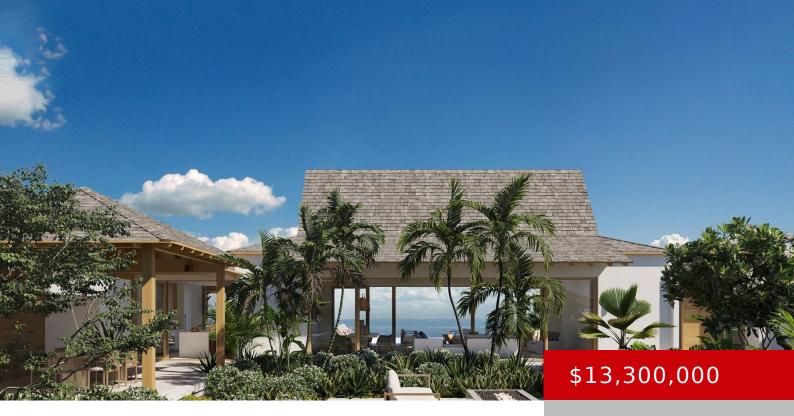

#### GARDEN ESTATE VILLA – SAILROCK PENINSULA ESTATE

https://kwturksandcaicos.com

The Garden Estate is an expansive, exclusive luxury estate spanning 21,900 total square feet! This breathtaking retreat, set on a 7.32-acre oceanfront parcel, boasts over 6,800 square feet of living space. Perfectly designed for the ultra-luxury travel enthusiast, it offers an experience just shy of owning a private island. Guests can enjoy the sunrise or [...]