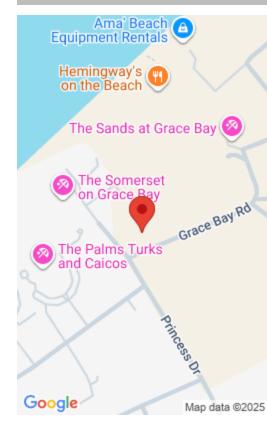

### **GRACE BAY DEVELOPMENT OPPORTUNITY**

https://kwturksandcaicos.com

Step into an exceptional investment opportunity in the heart of Grace Bay, identified under block and parcel 60804/31 & 116, The Bight & Thomas Stubbs. Adjacent to the esteemed St. Regis development site and elegantly positioned across from The Somerset, beach access proximity to Grace Bay Beach via Rotary Club Park and Public beach access., [...]