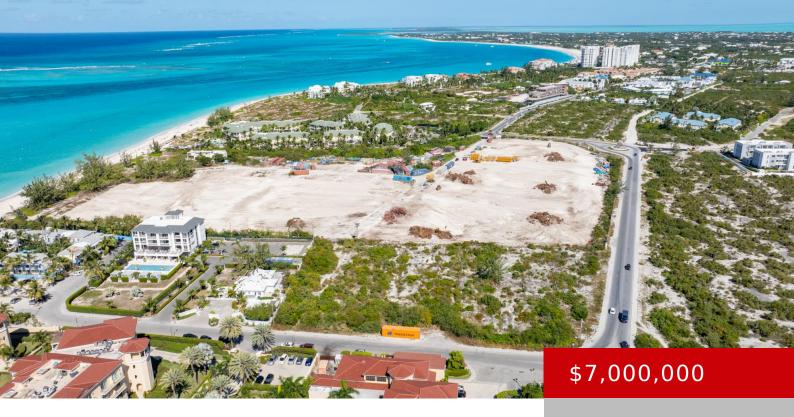

### **GRACE BAY DEVELOPMENT OPPORTUNITY**

https://kwturksandcaicos.com

Step into an exceptional investment opportunity in the heart of Grace Bay, identified under block and parcel 60804/31 & 116, The Bight & Thomas Stubbs. Adjacent to the esteemed St. Regis development site and elegantly positioned across from The Somerset, beach access proximity to Grace Bay Beach via Rotary Club Park and Public beach access., [...]