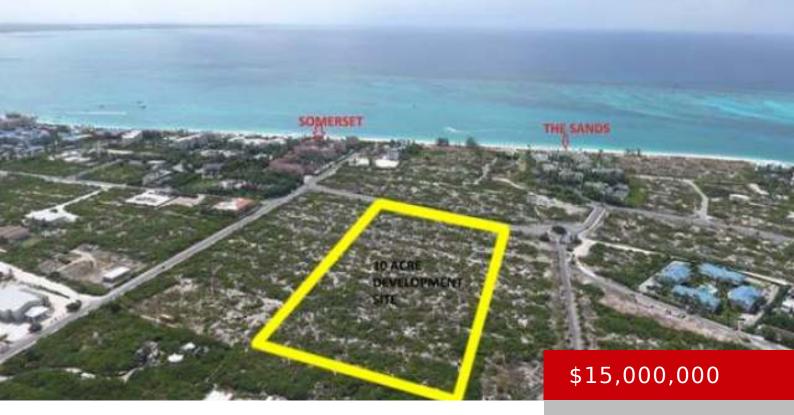

### **GRACE BAY HOTEL DEVELOPMENT SITE**

https://kwturksandcaicos.com

A 10.02 acre commercial parcel at the hub of Grace Bay's tourism center. This prime location is situated to the east of the roundabout at Sibonne, on the south side of the road. Immediately to the east of the lot itself the Village at Grace Bay is establishing an 81 acre full service retail, commercial, [...]