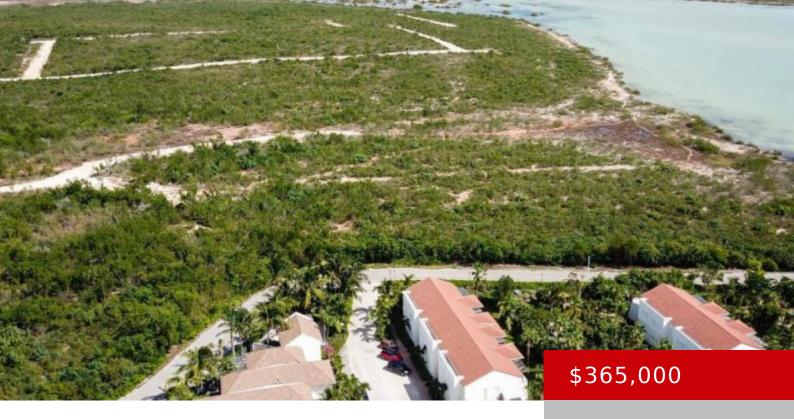

## **JUBA VIEW LANE DEVELOPMENT PROPERTY**

https://kwturksandcaicos.com

Ideally situated one acre parcel near beautiful Flamingo Lake. This property is centrally located just off Leeward Highway and is accessible via Juba View Lane approximately 300 yards south of RBC Royal Bank. Close to schools, sports facilities and IGA Leeward Highway. This is a wonderful site for a developer considering townhouses, apartments or a [...]