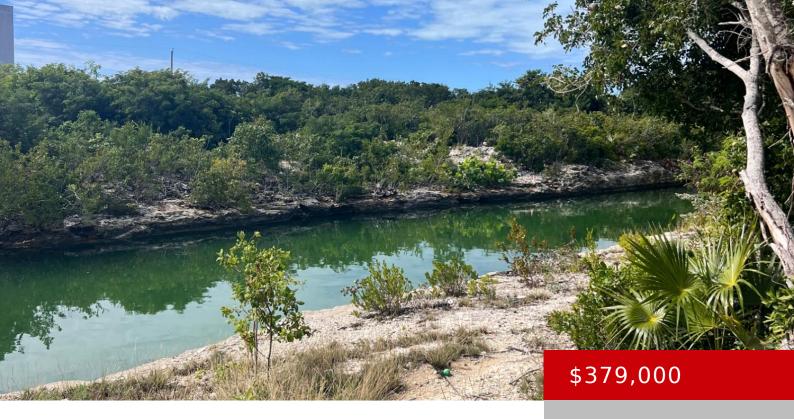

## LAKEVIEW LANE EAST

https://kwturksandcaicos.com

This 0.68 acre canal lot in Discover Bay is a rare find. With 110ft of canal frontage the lot is a boaters dream with its easy access to the ocean through the canal system . The area is fast becoming popular as a location for vacation villas , but also retains a residential neighborhood feel [...]