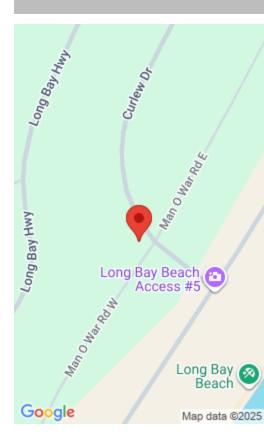

### LARGE CORNER DEVELOPMENT LOT LONG BAY (NEAR BEACH)

https://kwturksandcaicos.com

Situated in the sought-after Long Bay Hills community of Providenciales, this expansive 1.16-acre corner lot presents a rare opportunity for developers or investors looking to capitalize on one of Turks and Caicosâ[]] most desirable locations. Just two blocks from the powdery white sands and turquoise waters of Long Bay Beach, the lot offers both location [...]