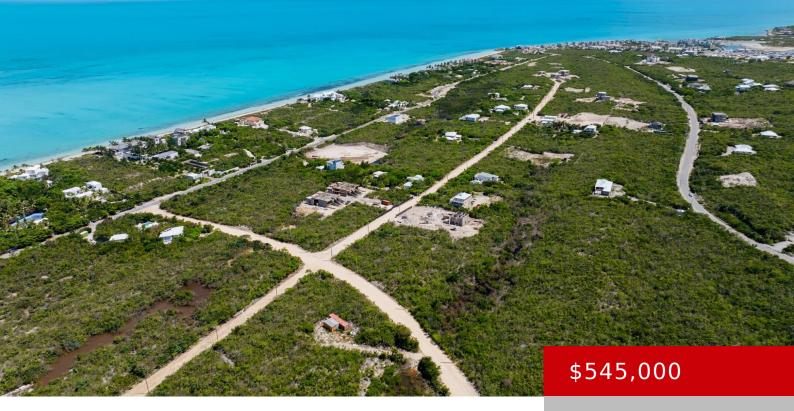

### LARGE CORNER DEVELOPMENT LOT LONG BAY (NEAR BEACH)

https://kwturksandcaicos.com

Situated in the sought-after Long Bay Hills community of Providenciales, this expansive 1.16-acre corner lot presents a rare opportunity for developers or investors looking to capitalize on one of Turks and Caicosâ[]] most desirable locations. Just two blocks from the powdery white sands and turquoise waters of Long Bay Beach, the lot offers both location [...]