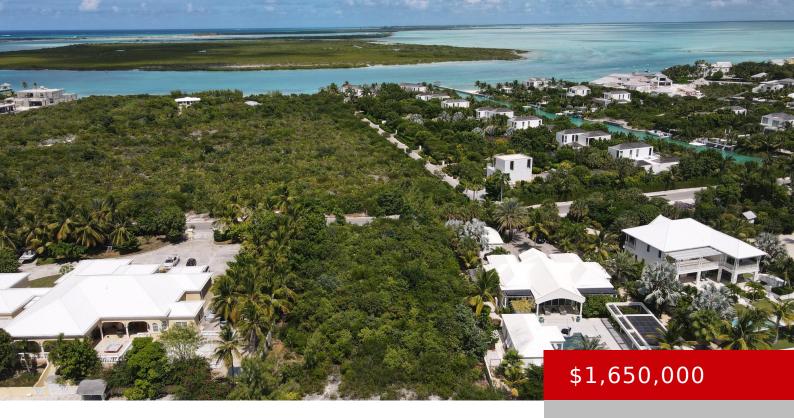

#### **LEEWARD CANAL FRONT LOT 60903-122**

https://kwturksandcaicos.com

Located in the prestigious Leeward community, this .65-acre canal front parcel on Bougainvillea Drive offers an exceptional opportunity to build your dream home in one of Turks and Caicos' most desirable neighborhoods. Perfectly positioned across from the exclusive Blue Cay, this lot provides direct canal access, making it an ideal choice for boating enthusiasts and [...]