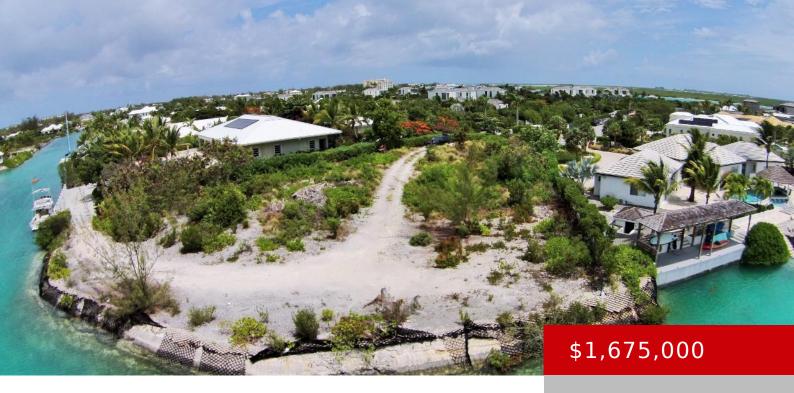

LEEWARD CANAL FRONT LOT

https://kwturksandcaicos.com

Canal front land with expansive frontage located in the prestigious Leeward Development. Close to school, shopping, golf course, restaurants, grocery and Grace Bay. All utilities to lot line. Leeward Gardens host to 56 canal lots. Excellent for the boating enthusiasts.

## **Building Details**

View: Canal Front, Waterfront

Status: Active Currency: USD Sale or Rent: For Sale MLS ID: 2200566