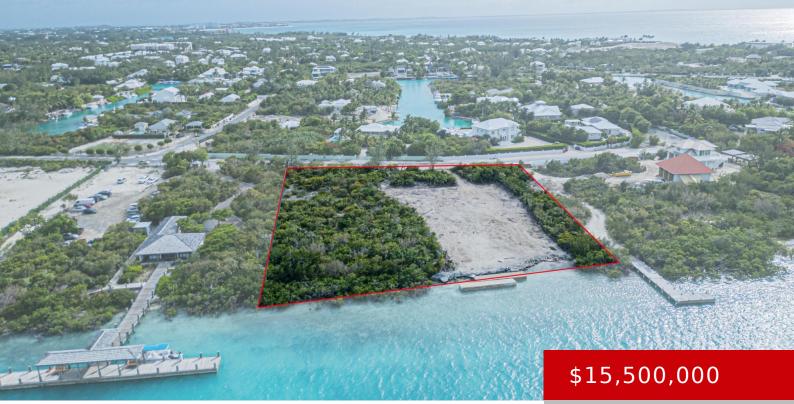

### LEEWARD CHANNEL

https://kwturksandcaicos.com

This awesome ocean front parcel encompasses over 1.6 acres of prime property with 250 feet of water frontage. With sweeping views of the ocean and the Leeward Going Through Channel and an abundance of natural foliage this property is an amazing site for a luxury home or a small development with dockage facilities. This dream [...]