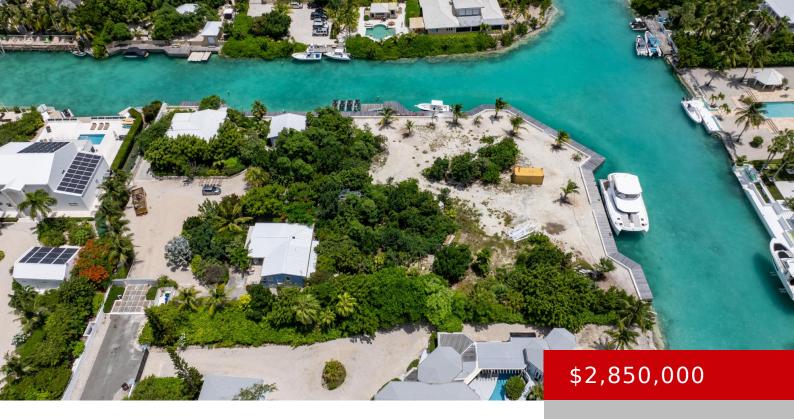

#### LEEWARD CORNER CANAL FRONT LOT

https://kwturksandcaicos.com

Presenting a remarkable opportunity to acquire a stunning canal-front corner site, complete with newly completed, world-class dock facilities. Located in the coveted Columbus Haven neighborhood within Leeward, this property is a boaterâ sold dream, offering approximately 354′ feet dock length and waterfrontage, beautifully finished wrap-around hardwood decking across three dock lengths. Accessed via a quiet cul-desac [...]