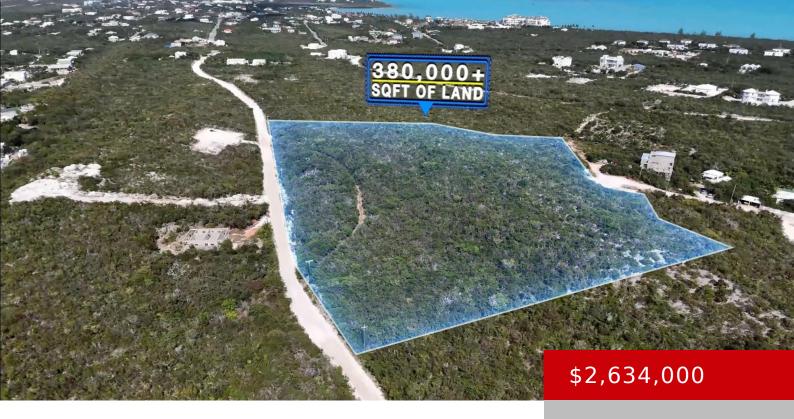

### LEEWARD DRIVE LONG BAY HILLS

https://kwturksandcaicos.com

Discover an exceptional development opportunity in the prestigious Long Bay Hills neighbourhood on Providenciales with 8.73 acres available on Leeward Drive. This substantial parcel, encompassing seven individual lots (29/30/31/32/33/34/35), offers a unique canvas for an upscale residential community or luxury villas. ZONED: LOW DENSITY 'C' PERMITTED USES:Detached, semi-detached, duplex, guest house/Hotel, multi family buildings, condominiums Situated in the [...]

## **Basics**

Type: Vacant Land (Res/Unzoned)

Lot size: 380279 acres

**Island:** Providenciales

**Date Listed:** 2024-02-22T00:00:00

Status: Active

**Currency: USD** 

Sale or Rent: For Sale