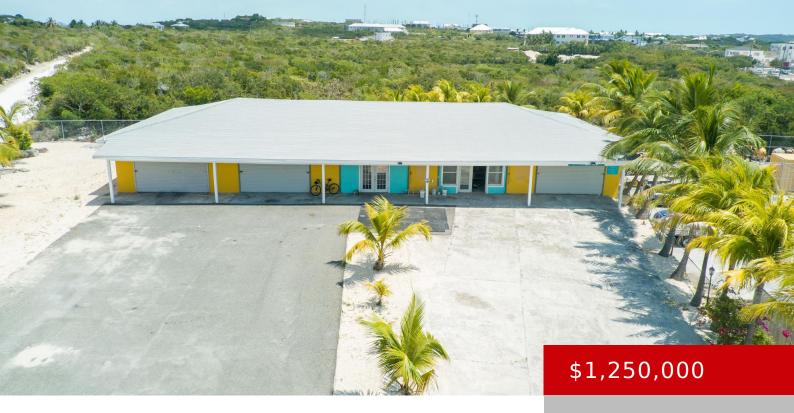

## **LEEWARD HIGHWAY**

https://kwturksandcaicos.com

Take advantage of this incredible opportunity to own this spacious, single-storey, commercial building located just off the Leeward Highway in Providenciales. Situated on 0.5 acres of land, and offering excellent visibility and accessibility, this property provides ample space for a plethora of commercial endeavors. Nearby stores include well-known establishments such as KB Home, Island Bargains, [...]