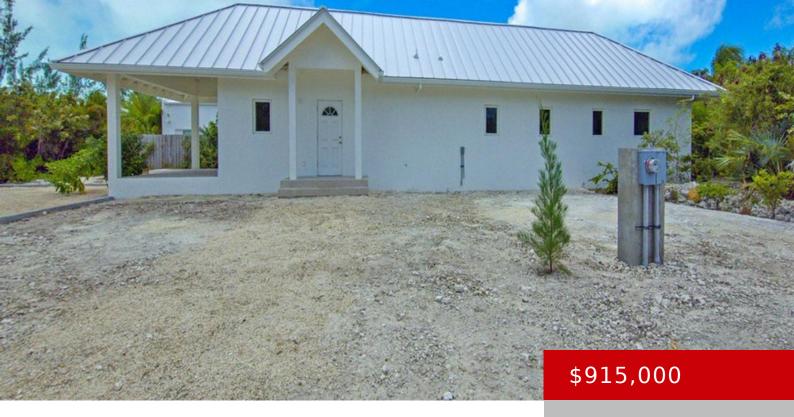

### **LEEWARD LANDING 2 BEDROOM HOUSE**

https://kwturksandcaicos.com

This newly built leeward landing house is located in an exclusive residential enclave on a private cul-de-sac. The charming 2 bedroom, 2 bathroom home is waiting for its first owners to decide on the final touches, furnishings and individual requirements to make it their own. The high-quality finishes and spacious .25-acre lot provide an excellent [...]

- 2 heds
- 2 haths
- Single Family Home
- Active
- 1000 sq ft

**Status:** Active

Bathrooms: 2 baths

**Area: 1000** sq ft

Year built: 2023

**Island:** Providenciales

**Date Listed:** 2024-05-16T00:00:00