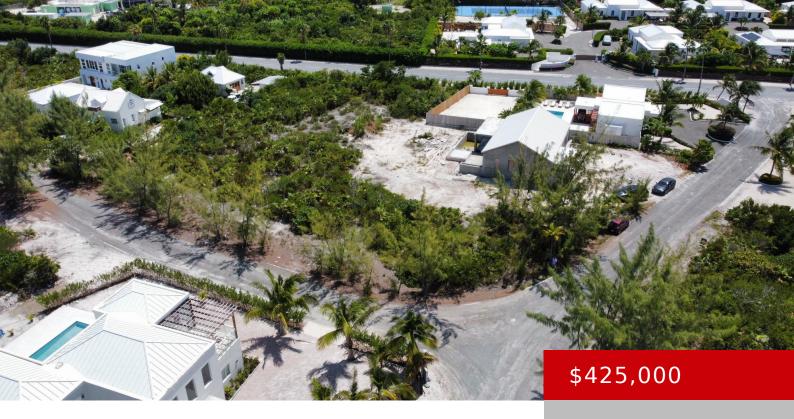

## **LEEWARD RESIDENTIAL LAND**

https://kwturksandcaicos.com

Rare Leeward Landings 0.23 acre land parcel. All utilities to the lot line. Near Marina, Grace Bay Beach, Restaurants, Shopping. Easy to show.

## **Basics**

Type: Vacant Land (Res/Unzoned)

Lot size: 10019 acres Island: Providenciales

Date Listed: 2025-04-10T00:00:00

Status: Active

**Currency: USD** 

Sale or Rent: For Sale

**MLS ID:** 2500346