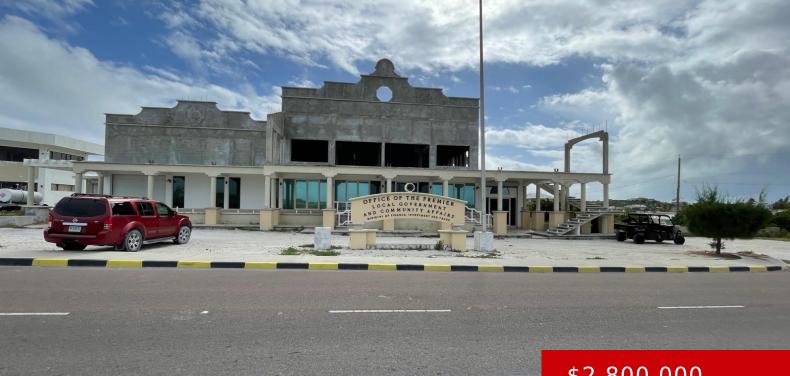

#### LIGHTHOSUE ROAD

https://kwturksandcaicos.com

Meticulously constructed, solid concrete 12,000 square-foot commercial building on Lighthouse Rd. in central Grand Turk. The 4,000 sq. ft. elevated ground floor level, currently rented to TCIG, includes 10 office units, conference rooms, a kitchenette and his & her restrooms. The impact glass door wall leads out to a 2,000 sq. ft. front porch overlooking [...]

- \$2,800,000