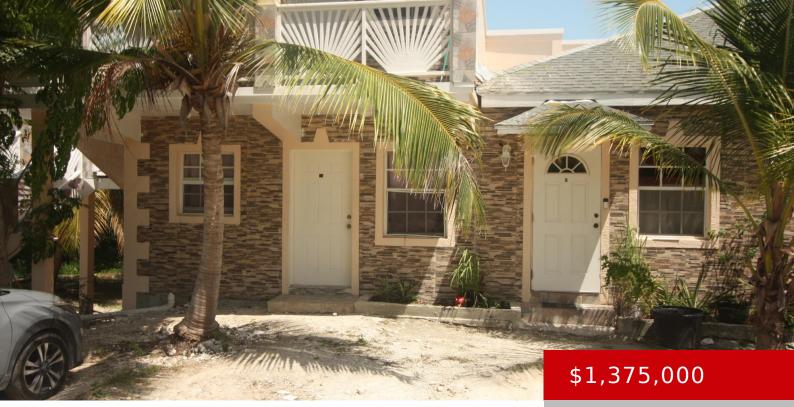

### LONG BAY APT BUILDING

https://kwturksandcaicos.com

This two-story property, located in a well-established neighborhood, offers a fantastic investment potential. The building features eight modern, comfortable one-bedroom, onebath units, each fully occupied, generating an annual income. Donâ

- <sup>Q</sup> hode
- 8 hath
- Triplex
- Active
- 4421 sq ft

### Basics

Type: Triplex Bedrooms: 8 beds Half baths: 0 half baths Lot size: 21780 acres Currency: USD Sale or Rent: For Sale MLS ID: 2400958 Status: Active Bathrooms: 8 baths Area: 4421 sq ft Year built: 2019 Island: Providenciales Date Listed: 2024-10-28T00:00:00