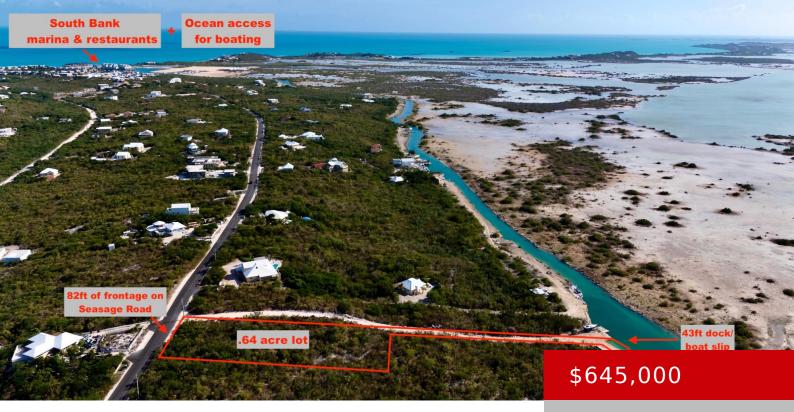

### LONG BAY CANAL LOT

https://kwturksandcaicos.com

Prime 0.64-acre canal-front lot with unbeatable views & private boat slip. Incredible location just 5 minutes from Grace Bay and Long Bay Beach! This elevated 0.64-acre lot sits over 65 feet above sea level, offering one of the islandâ s most breathtaking, unobstructed sunset views across the winding waterways and lush mangroves of protected Juba Soundâ guaranteed [...]

### Basics

Type: Vacant Land (Res/Unzoned) Lot size: 27878 acres Island: Providenciales Date Listed: 2025-06-19T00:00:00

## **Building Details**

View: Canal Front, Ocean View, Salina

Status: Active Currency: USD Sale or Rent: For Sale MLS ID: 2500492