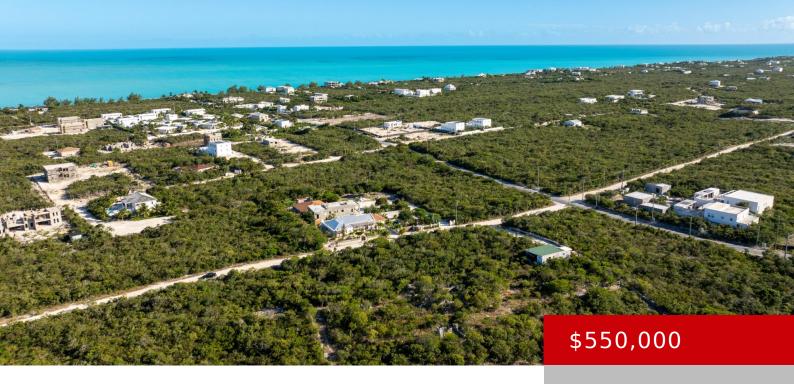

#### LONG BAY ELEVATED LOT

https://kwturksandcaicos.com

Location, location, location! This 0.9040 acre lot at the entrance of Cheshire Hall Circle is an opportunity you would not want to miss. This sloping residential land parcel is perfectly positioned for a vacation rental to have close proximity to the beach and the elevation for a lovely ocean view from your primary bedroom on [...]

# **Building Details**

View: Ocean View