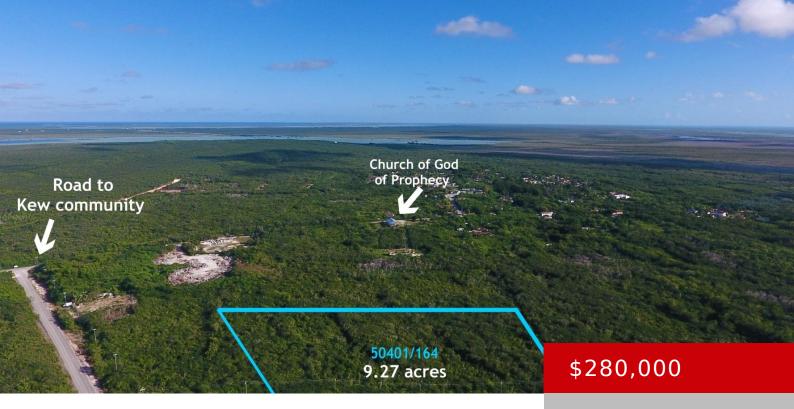

### **MIXED USE 9.27 ACRE ROAD FRONT LOT**

https://kwturksandcaicos.com

A 9.27-acre lot featuring approximately 690 linear feet of highway frontage along the road to Belfield Landing Road, with a depth of about 522 feet inland. This versatile property offers endless possibilities, including subdividing it for residential development or holding it as a future investment. Thanks to its mixed-use zoning, the lot is also suitable [...]

### **Basics**

**Type:** Vacant Land (Comm)

Lot size: 403801 acres

**Island:** North Caicos

**Date Listed:** 2024-12-02T00:00:00

**Status:** Active

**Currency:** USD

Sale or Rent: For Sale