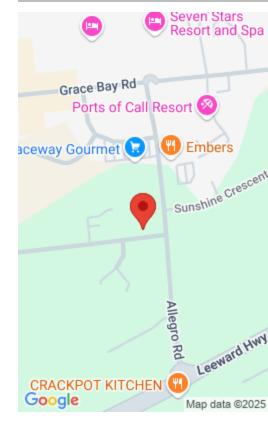

## **NEPTUNE COURT**

https://kwturksandcaicos.com

A rare opportunity to own a fraction of prime Grace Bay real estate is available to you. Neptune Court, located along Allegro rd as you enter the city centre of Grace Bay is offering the ability to purchase 1/6 of the shares of this busy commercial complex. The Neptune Court consists of single, two and [...]

## **Basics**

Category: Building and Land

Lot size: 80150 acres Island: Providenciales

**Date Listed:** 2025-06-26T00:00:00

**Status:** Active

**Currency:** USD

Sale or Rent: For Sale

**MLS ID:** 2500511