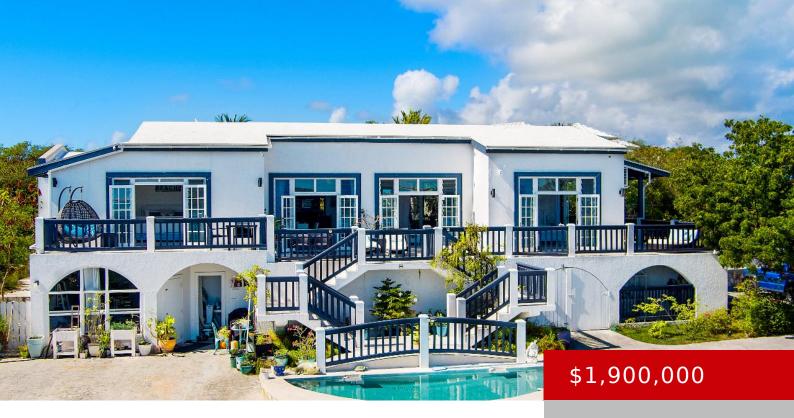

#### **NIRVANA'S NEST 16**

https://kwturksandcaicos.com

- 4 heds
- 4 haths
- Single Family Home
- Active
- 4300 sq ft

### **Basics**

**Type:** Single Family Home

Bedrooms: 4 beds

Half baths: 0 half baths

Lot size: 20909 acres

**Currency: USD** 

Sale or Rent: For Sale

**MLS ID:** 2400071

**Status:** Active

Bathrooms: 4 baths

**Area: 4300** sq ft

Year built: 1989

**Island:** Providenciales

**Date Listed:** 2023-01-15T00:00:00

# **Building Details**

Foundation: Slab Construction: Concrete

View: Garden View, Hilltop, Ocean View

### **Amenities & Features**

Sewer: Septic Tank Style: 2 Storey

Pets Allowed: Yes

Call us now

Phone: (649)-946-5945 Email: sales@kw.tc

Address: Turks & Caicos Islands