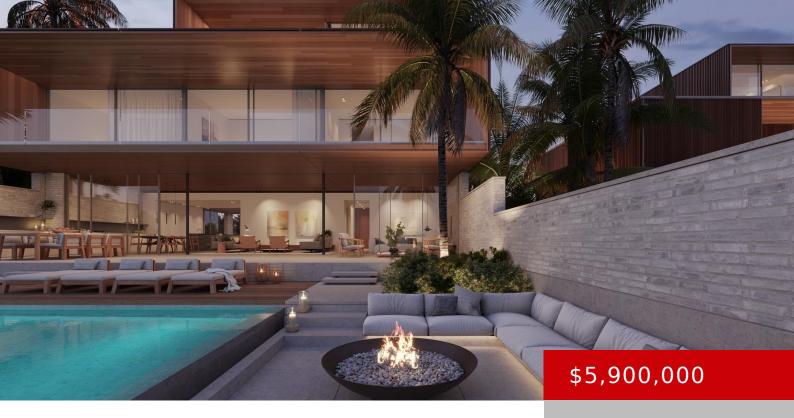

#### **NIVA AT SOUTH BANK - LOT 3**

https://kwturksandcaicos.com

Nivå at South Bank – A collection of incomparable, contemporary waterfront homes perched above turquoise waters on Turtle Tail peninsula, brought to you by Windward, the celebrated developers of South Bank, the Peninsula at Emerald Point and Blue Cay Estate. A villa-based membership program to the adjacent South Bank resort community is optional and available [...]

- 4 heds
- 5 haths
- Single Family Home
- Active
- 8522 sq ft

**Area: 8522** sq ft **Year built:** 2025

**Island:** Providenciales

Sale or Rent: For Sale

MLS ID: 2500205

# **Building Details**

Foundation: Slab Construction: Concrete, Wood

View: Ocean Front,Ocean View,Pool Parking: Carport, Garage, Other - See Remarks,

View, Waterfront Parking Space(s)

### **Amenities & Features**

Sewer: Septic Tank Style: 3 Storey

Air conditioning (Condo): Central Air Water: City Water

Outdoor Area (Condo): Balcony, Patio, Pool Inground, Other - See Remarks Pets Allowed: Yes