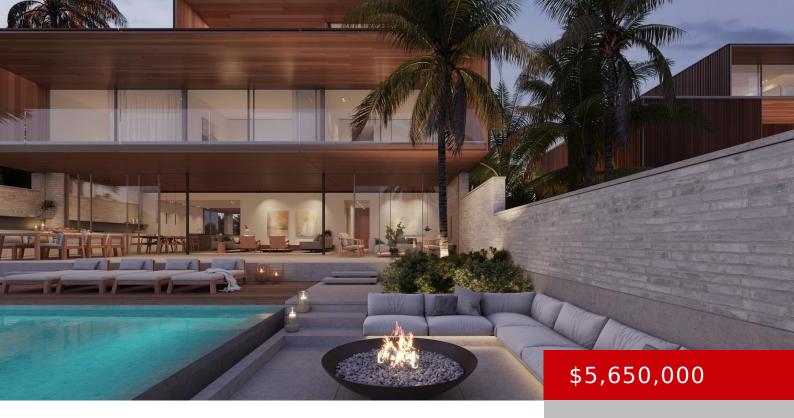

### **NIVA AT SOUTH BANK - LOT 5**

https://kwturksandcaicos.com

Nivå at South Bank – A collection of incomparable, contemporary waterfront homes perched above turquoise waters on Turtle Tail peninsula, brought to you by Windward, the celebrated developers of South Bank, the Peninsula at Emerald Point and Blue Cay Estate. A villa-based membership program to the adjacent South Bank resort community is optional and available [...]

- 4 heds
- 5 haths
- Single Family Home
- Active
- 8522 sq ft

Google

Map data ©2024

## **Basics**

**Type:** Single Family Home

Bedrooms: 4 beds

Half baths: 1 half bath
Lot size: 16553 acres

**Currency: USD** 

Sale or Rent: For Sale

**MLS ID:** 2400921

View, Waterfront

Status: Active

Bathrooms: 5 baths

**Area: 8522** sq ft

Year built: 2024

**Island:** Providenciales

Date Listed: 2024-10-19T00:00:00

# **Building Details**

Foundation: Slab Construction: Concrete, Wood

View: Ocean Front, Ocean View, Pool Parking: Carport, Garage, Other - See Remarks,

Parking Space(s)

## **Amenities & Features**

Sewer: Septic Tank Style: 3 Storey

Air conditioning (Condo): Central Air Water: City Water

Outdoor Area (Condo): Balcony, Patio, Pool Inground, Other - See Remarks Pets Allowed: Yes