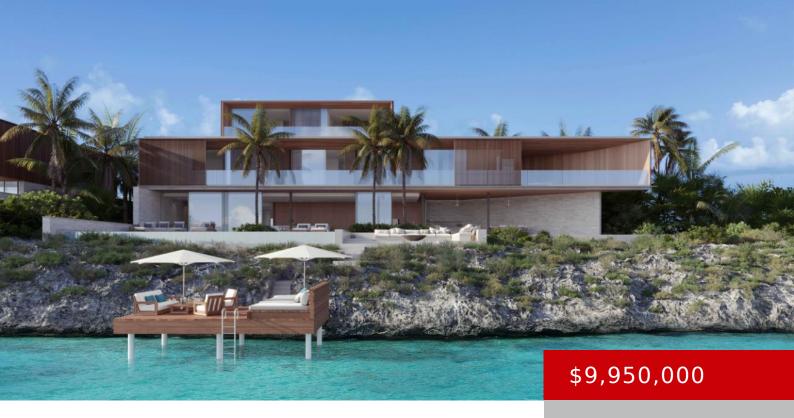

### **NIVA AT SOUTH BANK - LOT 6**

https://kwturksandcaicos.com

Nivå at South Bank – A collection of incomparable, contemporary waterfront homes perched above turquoise waters on Turtle Tail peninsula, brought to you by Windward, the celebrated developers of South Bank, the Peninsula at Emerald Point and Blue Cay Estate. The one-of-a-kind design for NivÃ¥ 6 is the only home that features 7 bedrooms on [...]

- 7 heds
- 8 haths
- Single Family Home
- Active
- 14746 sq ft

Google

Map data ©2024

## **Basics**

**Type:** Single Family Home

Bedrooms: 7 beds

Half baths: 1 half bath

Lot size: 20038 acres

**Currency:** USD

Sale or Rent: For Sale

MLS ID: 2400922

Status: Active

Bathrooms: 8 baths

Area: 14746 sq ft

Year built: 2024

Island: Providenciales

**Date Listed:** 2024-10-19T00:00:00

# **Building Details**

Foundation: Slab Construction: Concrete, Wood

View: Ocean Front, Ocean View, Pool Parking: Carport, Garage, Other - See Remarks,

View, Waterfront Parking Space(s)

## **Amenities & Features**

Sewer: Septic Tank Style: 3 Storey

Air conditioning (Condo): Central Air Water: City Water

Outdoor Area (Condo): Balcony, Patio, Pool Inground, Other - See Remarks Pets Allowed: Yes