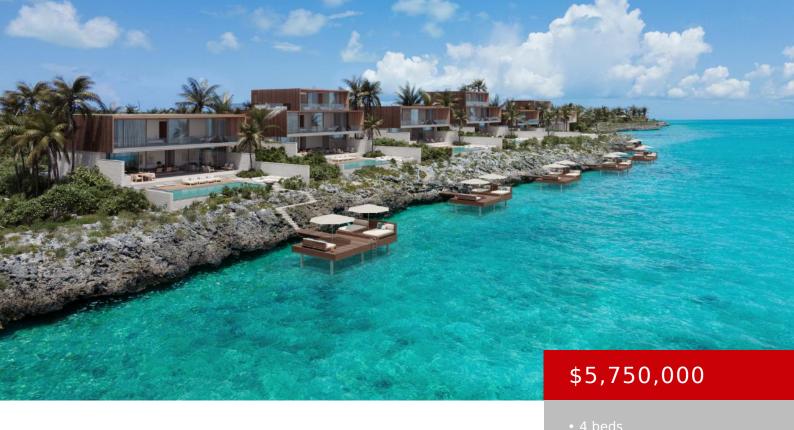

### **NIVA, TURTLE TAIL - LOT 2 4BR**

https://kwturksandcaicos.com

Nivå - Incomparable, Contemporary Waterfront Homes at the end of Turtle Tail by Windward, the established developers of South Bank, the Peninsula at Emerald Point and Blue Cay Estate, continues to set the bar for its waterfront projects, architecture, and design with their newest creation, NivÃ¥. Above clear turquoise waters, carved into the organic ridge [...]

### **Basics**

**Type:** Single Family Home

Bedrooms: 4 beds

Half baths: 1 half bath Lot size: 22651 acres

**Currency: USD** 

Sale or Rent: For Sale

MLS ID: 2400919

View, Waterfront

**Status:** Active

Bathrooms: 5 baths

**Area: 8522** sq ft

Year built: 2024

**Island:** Providenciales

Date Listed: 2024-10-19T00:00:00

# **Building Details**

Foundation: Slab Construction: Concrete, Wood

View: Ocean Front, Ocean View, Pool Parking: Carport, Garage, Other - See Remarks,

Parking Space(s)

## **Amenities & Features**

Sewer: Septic Tank Style: 3 Storey

Air conditioning (Condo): Central Air Water: City Water

Outdoor Area (Condo): Balcony, Patio, Pool Inground, Other - See Remarks Pets Allowed: Yes