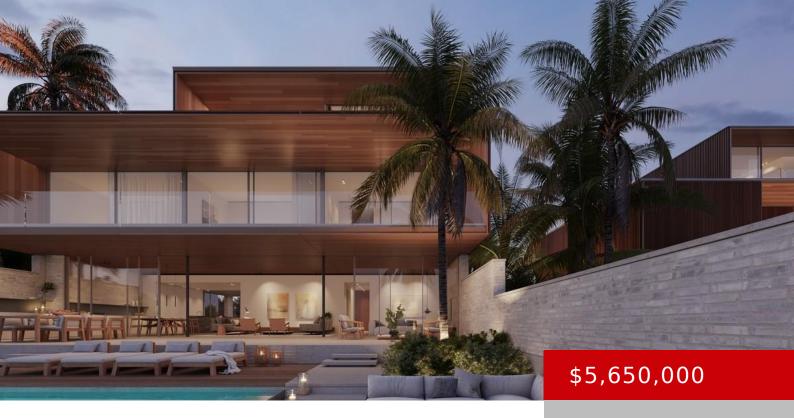

#### **NIVA, TURTLE TAIL - LOT 5**

https://kwturksandcaicos.com

Nivå - Incomparable, Contemporary Waterfront Homes at the end of Turtle Tail by Windward, the established developers of South Bank, the Peninsula at Emerald Point and Blue Cay Estate, continues to set the bar for its waterfront projects, architecture, and design with their newest creation, NivÃ¥. Above clear turquoise waters, carved into the organic ridge [...]

### **Basics**

**Type:** Single Family Home

Bedrooms: 4 beds

Half baths: 1 half bath
Lot size: 16553 acres

Currency: USD

Sale or Rent: For Sale

MLS ID: 2400921

Status: Active

Bathrooms: 5 baths

**Area: 8522** sq ft

Year built: 2024

**Island:** Providenciales

Date Listed: 2024-10-19T00:00:00

# **Building Details**

Foundation: Slab Construction: Concrete, Wood

View: Ocean Front, Ocean View, Pool Parking: Carport, Garage, Other - See Remarks,

View, Waterfront Parking Space(s)

## **Amenities & Features**

Sewer: Septic Tank Style: 3 Storey

Air conditioning (Condo): Central Air Water: City Water

Outdoor Area (Condo): Balcony, Patio, Pool Inground, Other - See Remarks Pets Allowed: Yes