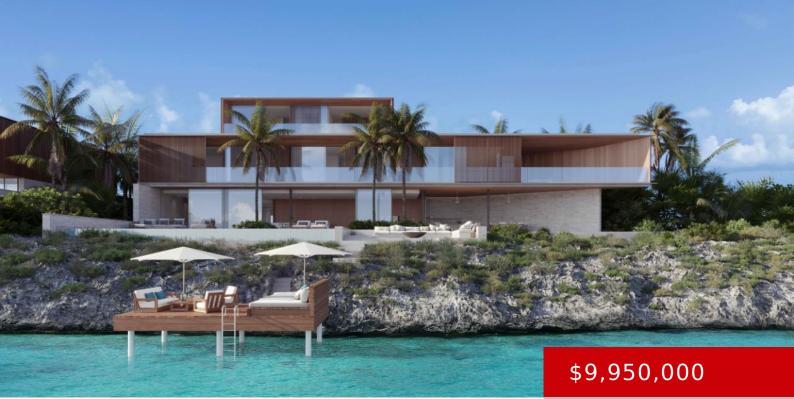

### NIVA, TURTLE TAIL - LOT 6

https://kwturksandcaicos.com

Nivå – Incomparable, Contemporary Waterfront Homes at the end of Turtle Tail by Windward, the established developers of South Bank, the Peninsula at Emerald Point and Blue Cay Estate, continues to set the bar for its waterfront projects, architecture, and design with their newest creation, Nivå. Above clear turquoise waters, carved into the organic ridge [...]

- 8 haths
- Single Family Home
- Active
- 14746 sq ft

## Basics

Type: Single Family Home Bedrooms: 7 beds Half baths: 1 half bath Lot size: 20038 acres Currency: USD Sale or Rent: For Sale MLS ID: 2400922

Status: Active Bathrooms: 8 baths Area: 14746 sq ft Year built: 2024 Island: Providenciales Date Listed: 2024-10-19T00:00:00

# **Building Details**

Foundation: Slab View: Ocean Front,Ocean View,Pool View,Waterfront **Construction:** Concrete,Wood **Parking:** Carport, Garage, Other - See Remarks, Parking Space(s)

## **Amenities & Features**

Sewer: Septic TankStyle: 3 StoreyAir conditioning (Condo): Central AirWater: City WaterOutdoor Area (Condo): Balcony, Patio, Pool Inground, Other - See RemarksPets Allowed: Yes