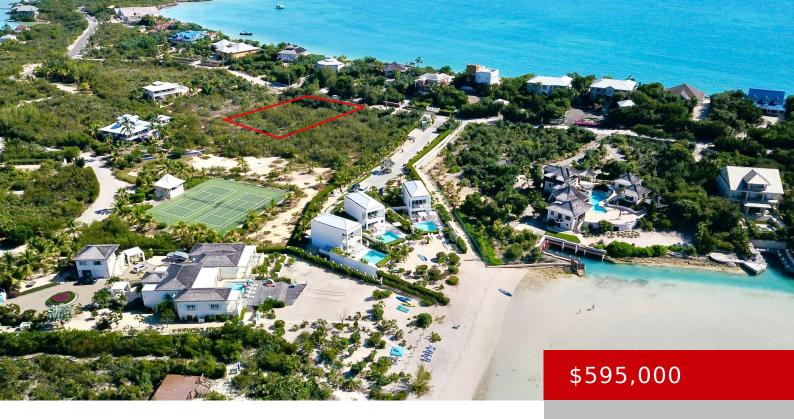

### OCEAN PT DR LAND - CHALK SOUND

https://kwturksandcaicos.com

Ocean Point Drive is located on the quiet side of Providenciales along the Chalk Sound peninsula. This well established neighborhood features stunning waterfront homes and gated estates, the perfect location for your second residence. The design and quality of building in this area is very high-end. Power, water and internet/cable service have been brought to [...]

## **Basics**

Type: Vacant Land (Res/Unzoned)

Lot size: 30056 acres Island: Providenciales

**Date Listed:** 2024-07-03T00:00:00

**Status:** Active

**Currency:** USD

Sale or Rent: For Sale

MLS ID: 2400587