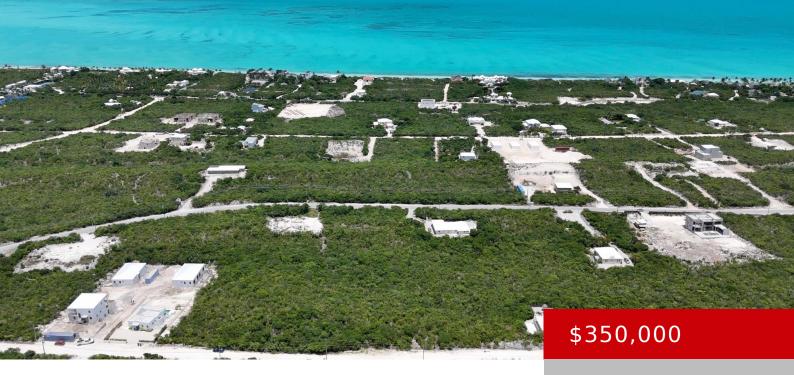

### OCEAN VIEWS: BANANA PATCH LANE 38 -152

https://kwturksandcaicos.com

Two Prime Ocean-view Homesites in Long Bay Hills. Located on Banana Patch Lane in the highly desirable Long Bay Hills, these two elevated 0.55-acre homesites are a rare opportunity to own land with stunning ocean views and a constant south-side breeze. With 90 feet of road frontage each, these lots are perfect for building a [...]