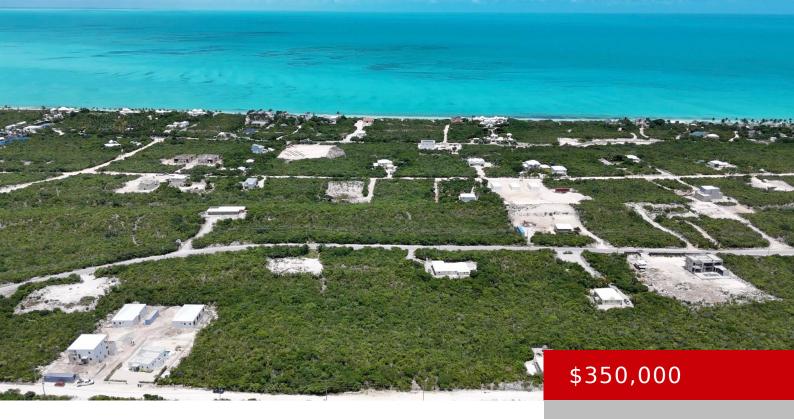

# OCEAN VIEWS: BANANA PATCH LANE 38 - 153

https://kwturksandcaicos.com

Two Prime Ocean-view Homesites in Long Bay Hills. Located on Banana Patch Lane in the highly desirable Long Bay Hills, these two elevated 0.55-acre homesites are a rare opportunity to own land with stunning ocean views and a constant south-side breeze. With 90 feet of road frontage each, these lots are perfect for building a [...]