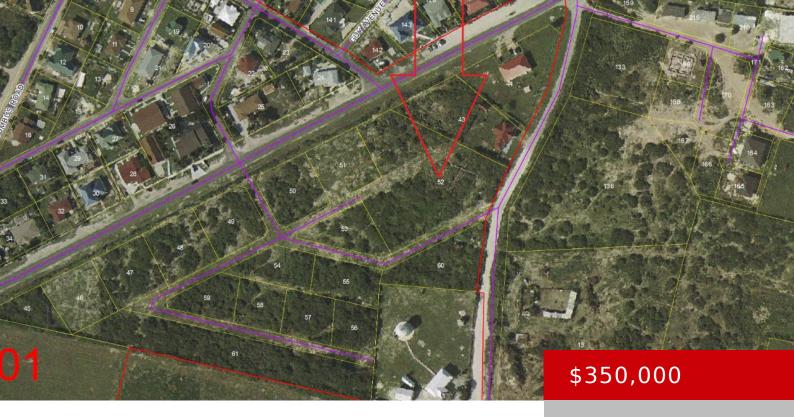

### **PALM GROVE LOT**

https://kwturksandcaicos.com

Almost 2 Acre Commercially Zoned between Palm Grove and the airport. Great visibility and an ideal location to serve one of the largest community on Grand Turk and visitors to the island.

### **Basics**

Type: Vacant Land (Comm)

Lot size: 84071 acres

**Island:** Grand Turk

**Date Listed:** 2024-10-13T00:00:00

**Status:** Active

**Currency:** USD

Sale or Rent: For Sale