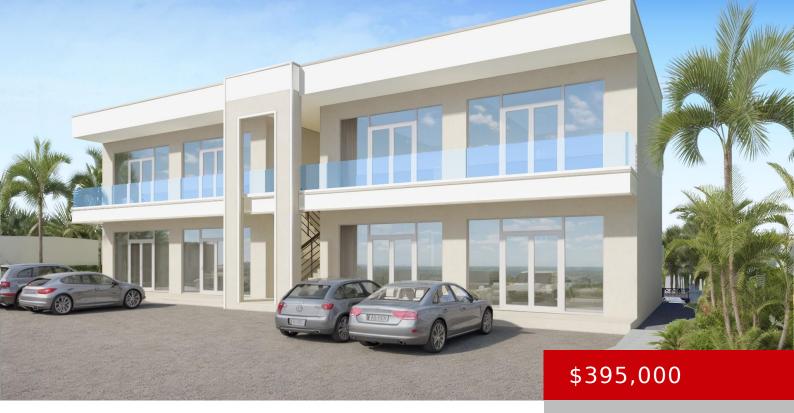

### **PALM TREE PLAZA**

https://kwturksandcaicos.com

Palm Tree Plaza is a dynamic hub designed to inspire entrepreneurship and creativity. This vibrant commercial center features eight thoughtfully crafted commercial condo units, strategically situated to maximize visibility and exposure for your business. Each unit is designed with flexibility and functionality in mind, allowing them to adapt seamlessly to your business needs. Whether youâ [] re [...]

### **Basics**

**Type:** Condo **Status:** Active

**Bedrooms: 0** beds **Bathrooms: 1** bath

Half baths: 1 half bathArea: 511 sq ftYear built: 2026Currency: USD

**Island:** Providenciales **Lot:** C101

**Subdivision:** Palm Tree Plaza **Sale or Rent:** For Sale