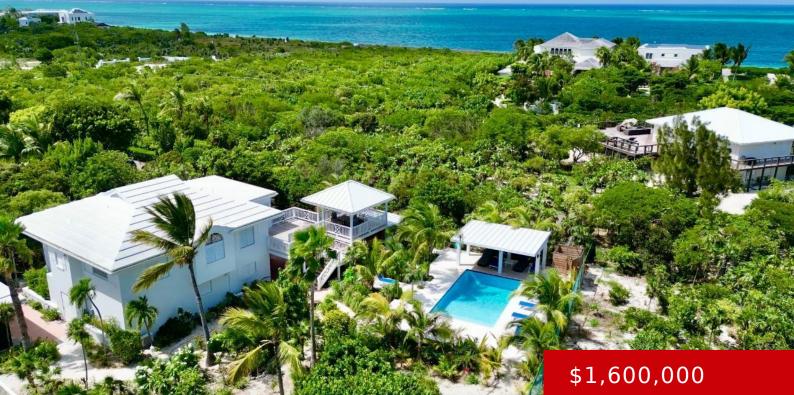

#### **PALMETTO PLACE - TURTLE COVE**

https://kwturksandcaicos.com

What a location! The Grace Bay Beach access path is steps from this spacious two-storey villa, with pool and well maintained grounds. It is gated and fenced and enjoys lush tropical landscaping. The floor plan is open and bright and flows easily making this a wonderful family home close to the beach. It is currently [...]

### Basics

Type: Single Family Home Bedrooms: 4 beds Half baths: 1 half bath Lot size: 22651 acres Currency: USD Sale or Rent: For Sale MLS ID: 2400602

Status: Active Bathrooms: 4 baths Area: 3400 sq ft Year built: 1993 Island: Providenciales Date Listed: 2024-07-01T00:00:00

# **Building Details**

Foundation: Slab View: Garden View,Pool View Construction: Concrete