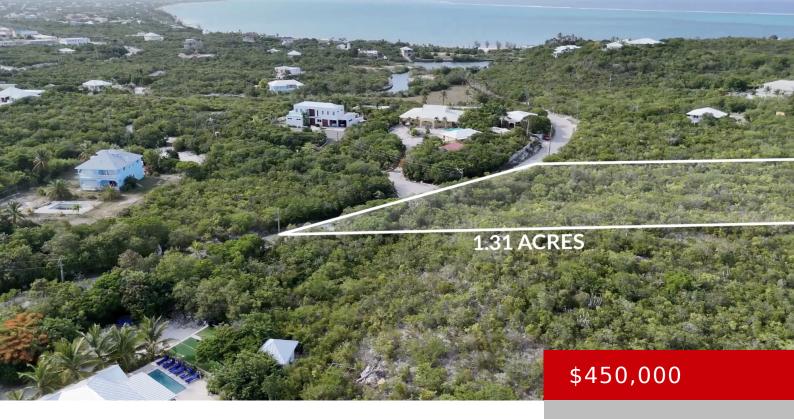

#### PANORAMIC VIEWS THOMPSON COVE

https://kwturksandcaicos.com

This 1.31-acre plot on Providenciales' North Shoreline offers breathtaking ocean and panoramic views, presenting an exceptional opportunity for developing a dream villa or retreat. Located in the esteemed Thompson Cove community, this expansive canvas is ready for a visionary project. With its proximity to the beach and lush landscaping, it's perfect for creating a luxurious [...]