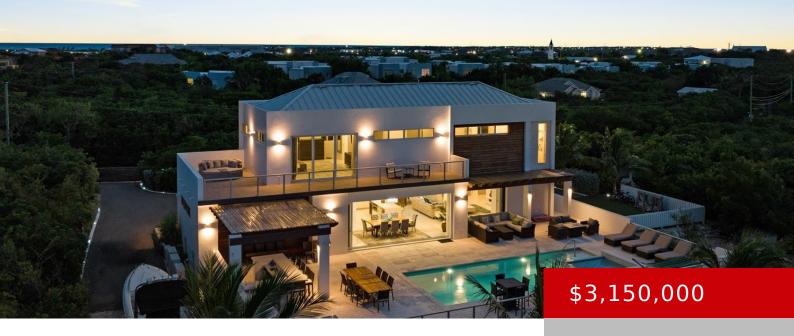

#### **PARADISIAC**

https://kwturksandcaicos.com

Nestled in the quiet and picturesque neighborhood of Thompson Cove, this breathtaking modern-style home is a true gem. From its grand front entrance staircase, surrounded by a lush, meticulously landscaped garden, this stunning property offers a luxurious lifestyle and unbeatable views of the North Shore Ocean. As you approach via the paved driveway, the home [...]

- 4 heds
- 5 haths
- Single Family Home
- Active
- 4875 sq ft

#### **Basics**

**Type:** Single Family Home

Bedrooms: 4 beds

Half baths: 1 half bath
Lot size: 64469 acres

**Currency: USD** 

Sale or Rent: For Sale

**MLS ID:** 2400904

**Status:** Active

Bathrooms: 5 baths

**Area: 4875** sq ft **Year built:** 2019

rear built. 2019

**Island:** Providenciales

**Date Listed:** 2024-10-16T00:00:00

# **Building Details**

Foundation: Slab Construction: Block, Concrete

View: Ocean View

# **Amenities & Features**

Sewer: Treatment Style: 2 Storey

Pets Allowed: Yes

Call us now

Phone: (649)-946-5945 Email: sales@kw.tc

Address: Turks & Caicos Islands