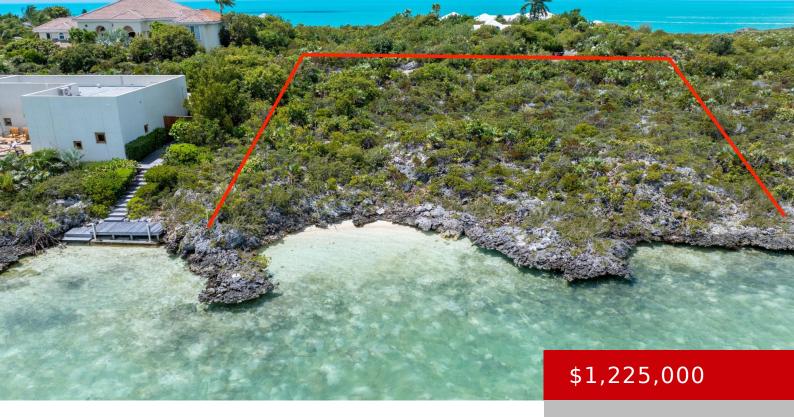

#### PARCEL 160

https://kwturksandcaicos.com

A rare opportunity to own a stunning 0.35-acre waterfront lot in the exclusive, gated Silly Creek communityâ\\_one of Providencialesâ\\_ most sought-after luxury neighborhoods. This unique creekfront parcel features a dramatic ironshore coastline complemented by a charming pocket beach with natural white sand, offering both privacy and direct water access. The lot is being sold with [...]