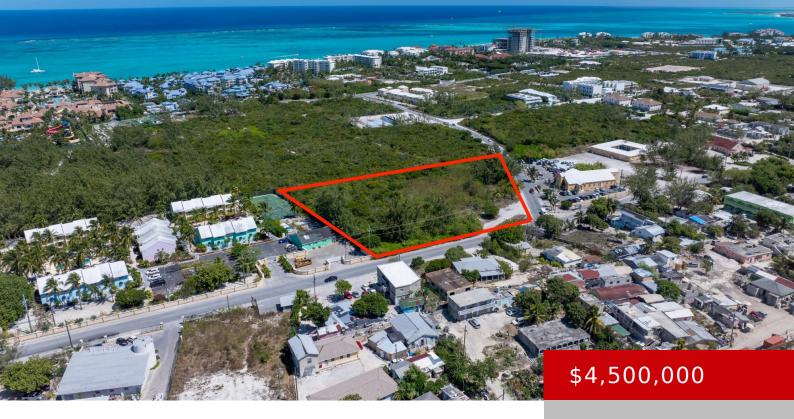

### PARCEL 87

https://kwturksandcaicos.com

An exceptional opportunity awaits with this 2.62-acre parcel of prime, flat land located in The Bight, Providencialesâ widely regarded as the gateway to the world-renowned Grace Bay Beach tourism district. This rare tourism-zoned site offers incredible development potential, with the ability to construct up to 144 hotel bedrooms or a 120-unit luxury condominium resort. Perfectly positioned [...]