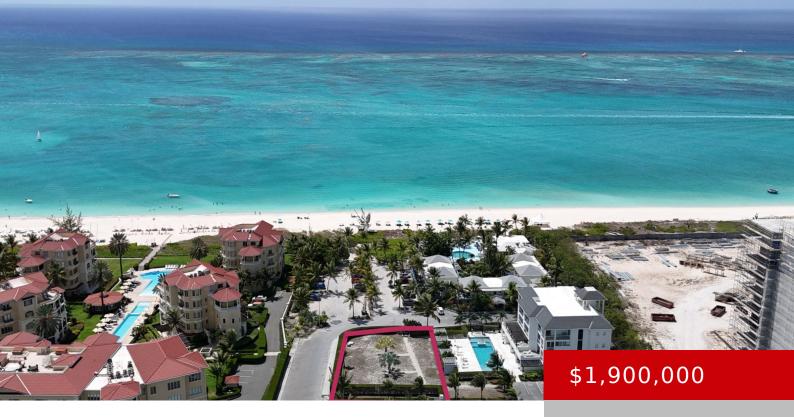

#### PRINCESS DRIVE VACANT LAND

https://kwturksandcaicos.com

Prime Development Lot Steps from Grace Bay Beach- 0.34 Acres with 145 ft of road frontage An exceptional opportunity awaits with this 0.34-acre parcel of level, build ready land located directly in front of the Tides condo development in the heart of Providenciales. Zoned Tourism-related, this lot offers unmatched flexibility for your vision- whether that's [...]

#### **Basics**

**Type:** Vacant Land (Comm)

Lot size: 14810 acres Island: Providenciales

Date Listed: 2025-07-01T00:00:00

**Status:** Active

**Currency:** USD

Sale or Rent: For Sale

MLS ID: 2500548