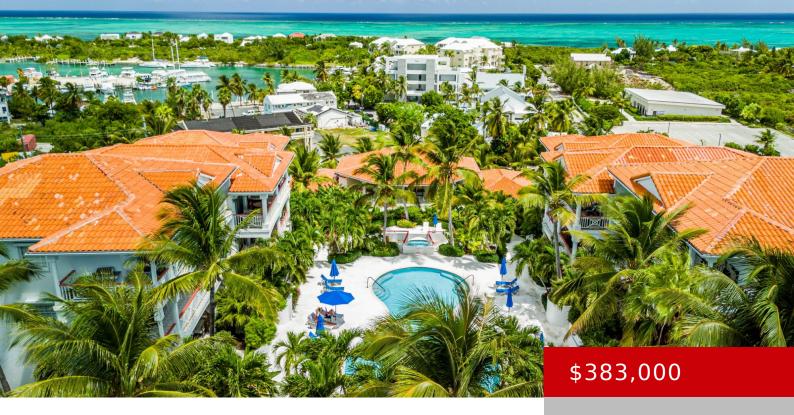

### **QUEEN ANGEL B001**

https://kwturksandcaicos.com

- 1 hed
- 1 hath
- Condo
- Active
- 740 sq ft

### **Basics**

**Type:** Condo Status: Active

**Bedrooms: 1** bed **Bathrooms: 1** bath

Half baths: 0 half bathsArea: 740 sq ftYear built: 2006Currency: USD

Island: Providenciales Lot: 64

**Subdivision:** Queen Angel Sale or Rent: For Sale