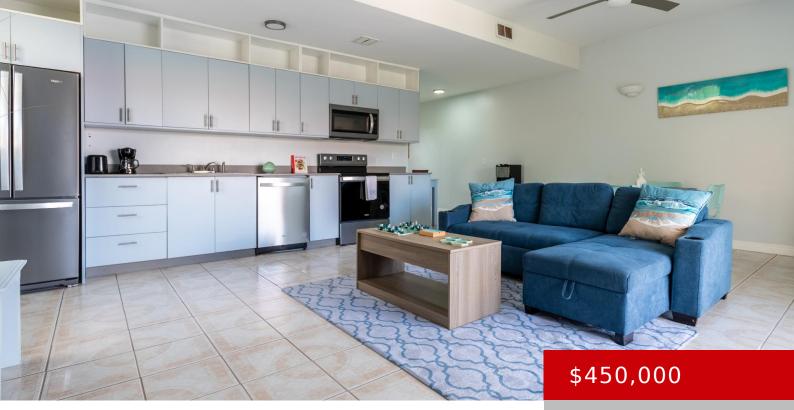

### **QUEEN ANGEL RESORT**

https://kwturksandcaicos.com

Discover the allure of Queen Angel C301, a chic third-floor condo in the heart of Turtle Cove. This 1-bedroom, 1-bathroom retreat offers 1,280 sq ft of simple yet elegant living space, adorned in soothing shades of blue that echo the stunning turquoise waters nearby. The decor, featuring pieces from the Wellington Collection, adds a touch [...]