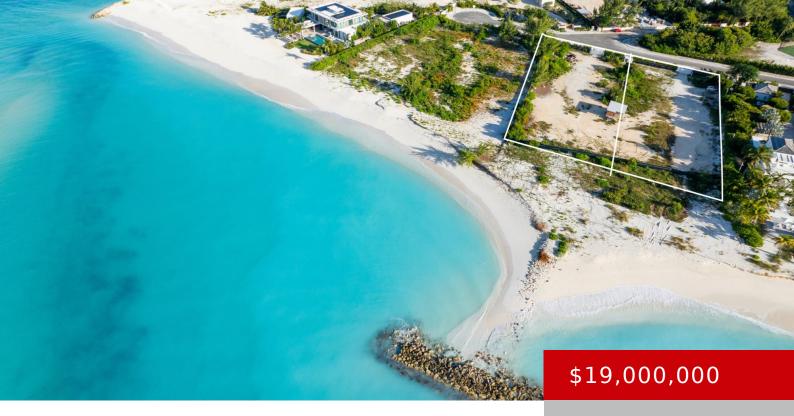

# RARE PRIME BEACHFRONT 2-ACRE ESTATE SITE

https://kwturksandcaicos.com

Nestled within the islandâ s most prestigious enclave, 'Emerald Point,' this rare and extraordinary combination of estate lots represents the pinnacle of beachfront living in the highly soughtafter Leeward neighborhood. Positioned at the eastern tip of the island, this exceptional offering comprises two adjacent, vacant parcelsâ available individually for \$9.5 million (179 being the western lot and [...]

### **Basics**

Type: Vacant Land (Res/Unzoned)

Lot size: 85378 acres Island: Providenciales

Date Listed: 2024-10-12T00:00:00

Status: Active

**Currency:** USD

Sale or Rent: For Sale

MLS ID: 2400881

## **Building Details**

View: Beach Front,Ocean Front,Ocean View,Waterfront

Call us now

Phone: (649)-946-5945 Email: sales@kw.tc

Address: Turks & Caicos Islands