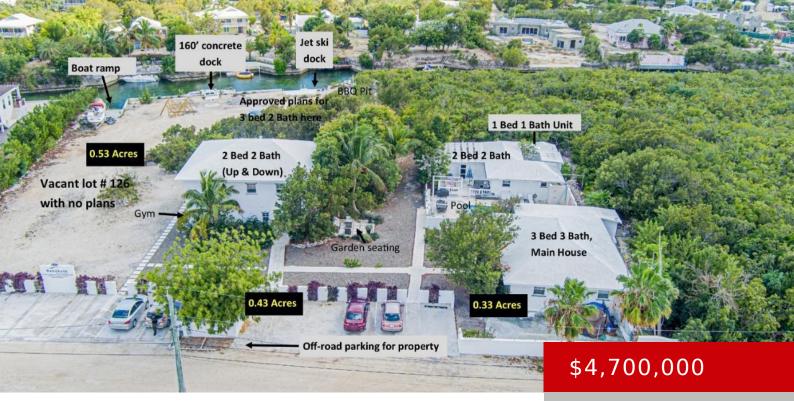

### REHOBOTH

https://kwturksandcaicos.com

This waterfront investment property is set on 1.29 acres in the prestigious Discovery bay area. It boats 160 feet of prime canal frontage. The property consists of a free standing three bedroom three bath house, another 2 bedroom 2 bath pool house and a one bedroom unit. The duplex consists of two bedroom two bath [...]