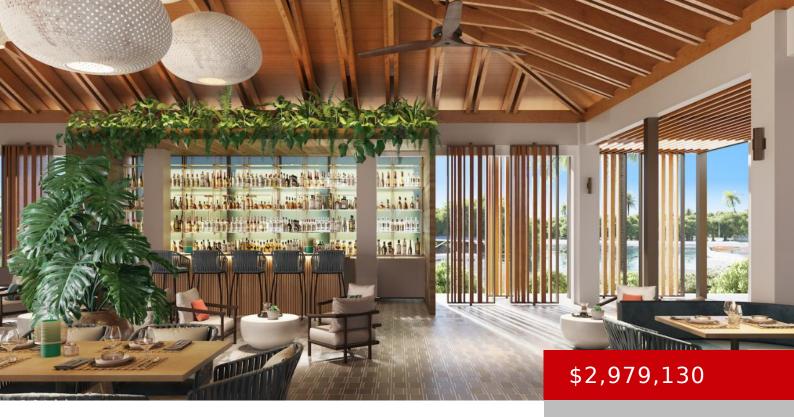

#### **RESIDENCE 4D - THE LOREN AT TURTLE COVE**

https://kwturksandcaicos.com

Welcome to the epitome of luxury living at the Loren at Turtle Cove in the breathtaking Turks and Caicos Islands. Presenting an unparalleled opportunity to own this beautiful 2,353 square foot, two-bedroom residence with ensuite bathrooms and half bathroom. Located on the fourth floor, this residence offers stunning beachfront views, which can be enjoyed from [...]

## **Amenities & Features**

**Sewer:** Treatment **Style:** Pre-construction

Air conditioning (Condo): Central Air Water: City Water

Outdoor Area (Condo): Balcony, Fitness Centre, Patio, Pool

Inground, Porch, Tennis Court

Amenities: Breakfast, Cable, Dining Area, Ensuite Bathroom,

Family Room, Garage, Kitchen, Living Room

Pets Allowed: Yes with

restrictions

Call us now

Phone: (649)-946-5945 Email: sales@kw.tc

Address: Turks & Caicos Islands