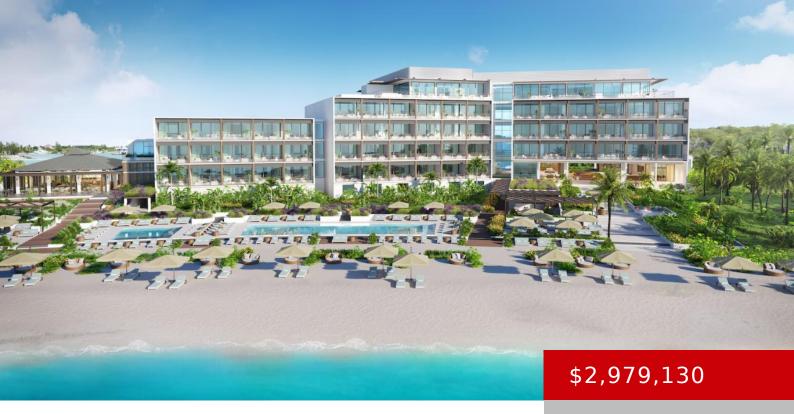

#### **RESIDENCE 4E - THE LOREN AT TURTLE COVE**

https://kwturksandcaicos.com

Welcome to the epitome of luxury living at the Loren at Turtle Cove in the breathtaking Turks and Caicos Islands. Presenting an unparalleled opportunity to own this beautiful 2,353 square foot, two-bedroom residence with ensuite bathrooms and half bathroom. Located on the fourth floor, this residence offers stunning beachfront views, which can be enjoyed from [...]

# **Building Details**

Foundation: Slab **Construction:** Block,Concrete

View: Beach Front, Garden View, Ocean Front, Ocean

View, Waterfront, Marina

## **Amenities & Features**

**Sewer:** Treatment **Style:** Pre-construction

Air conditioning (Condo): Central Air Water: City Water

Outdoor Area (Condo): Balcony, Fitness Centre, Patio, Pool

Inground, Porch, Tennis Court